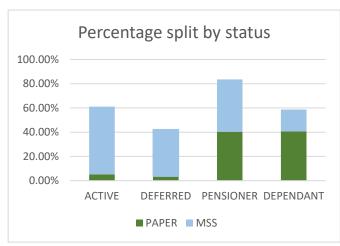

As at 30/04/2024 19.39% of our members have opted for paper correspondence. This percentage has increased by 0.53% since our last update.

The communications promotional flyer that was issued to our members in November and December of 2023, has slightly increased our percentages for members' communication preferences. However, 25.52% of our membership still has not engaged with us to confirm their communications preference. We will endeavour to continue to reduce this 25.52% gap.