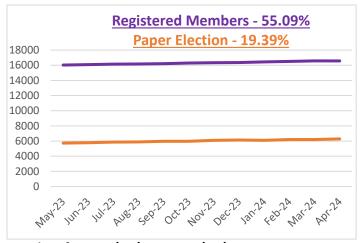

## Member Self-Service: 01/01/2024 - 30/04/2024

Update from 01/01/2024 - 30/04/2024

As at 30/04/2024 55.09% of our members have registered for MSS. This means that the percentage of registered members has increased by 0.89% since our last update.

As at 30/04/2024 19.39% of our members have opted for paper correspondence. This percentage has increased by 0.53% since our last update.

The communications promotional flyer that was issued to our members in November and December of 2023, has slightly increased our percentages for members' communication preferences. However, 25.52% of our membership still has not engaged with us to confirm their communications preference. We will endeavour to continue to reduce this 25.52% gap.