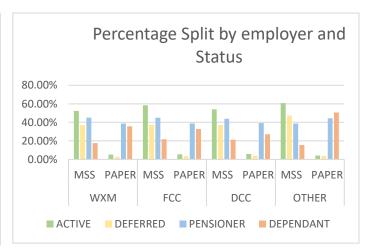

## Member Self-Service: 01/01/2024 - 30/04/2024







Update from 01/01/2024 - 30/04/2024

As at 30/04/2024 55.09% of our members have registered for MSS. This means that the percentage of registered members has increased by 0.89% since our last update.

As at 30/04/2024 19.39% of our members have opted for paper correspondence. This percentage has increased by 0.53% since our last update.

The communications promotional flyer that was issued to our members in November and December of 2023, has slightly increased our percentages for members' communication preferences. However, 25.52% of our membership still has not engaged with us to confirm their communications preference. We will endeavour to continue to reduce this 25.52% gap.

In addition to this, the Clwyd Pension Fund is working towards onboarding members of LGPS Councillor to MSS thi